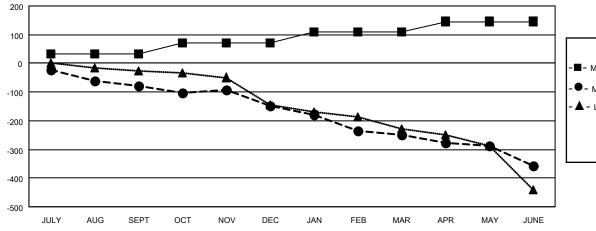

## Multiple District 31

**LOCATION: NORTH CAROLINA** 

| Clubs RESULTS FOR 2020-2021 |               |           |               | Members               |                           |                         |                                                    |
|-----------------------------|---------------|-----------|---------------|-----------------------|---------------------------|-------------------------|----------------------------------------------------|
|                             |               |           |               | RESULTS FOR 2020-2021 |                           |                         |                                                    |
| QUARTER                     | NEW CLUB GOAL | NEW CLUBS | DROPPED CLUBS | QUARTER               | MEMBER GROWTH NET<br>GOAL | MEMBER GROWTH<br>ACTUAL | DROPPED<br>MEMBERS ACTUAL<br>(including transfers) |
| JULY/AUG/SEPT               | 1             | 0         | 3             | JULY/AUG/SEF          | o <sub>T</sub> 32         | 88                      | 149                                                |
| OCT/NOV/DEC                 | 1             | 1         | 0             | OCT/NOV/DEC           | 40                        | 99                      | 161                                                |
| JAN/FEB/MAR                 | 2             | 0         | 6             | JAN/FEB/MAR           | 38                        | 84                      | 161                                                |
| APR/MAY/JUNE                | 2             | 1         | 3             | APR/MAY/JUNI          | E 36                      | 188                     | 277                                                |

## GOALS AND ACTUAL MEMBERS CUMULATIVE

| - | MEMBER | <b>GROWTH</b> | NET | GOAL |
|---|--------|---------------|-----|------|
|   |        |               |     |      |

- ● - MEMBER GROWTH ACTUAL

- ▲ - LAST YEAR MEMBERSHIP ACTUAL