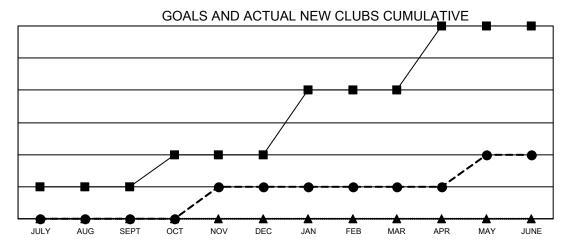

## Multiple District 31

**LOCATION: NORTH CAROLINA** 

| Clubs RESULTS FOR 2020-2021 |               |           |               | Members               |                           |                         |                                                    |
|-----------------------------|---------------|-----------|---------------|-----------------------|---------------------------|-------------------------|----------------------------------------------------|
|                             |               |           |               | RESULTS FOR 2020-2021 |                           |                         |                                                    |
| QUARTER                     | NEW CLUB GOAL | NEW CLUBS | DROPPED CLUBS | QUARTER               | MEMBER GROWTH NET<br>GOAL | MEMBER GROWTH<br>ACTUAL | DROPPED<br>MEMBERS ACTUAL<br>(including transfers) |
| JULY/AUG/SEPT               | 1             | 0         | 3             | JULY/AUG/SEF          | o <sub>T</sub> 32         | 88                      | 149                                                |
| OCT/NOV/DEC                 | 1             | 1         | 0             | OCT/NOV/DEC           | 40                        | 99                      | 161                                                |
| JAN/FEB/MAR                 | 2             | 0         | 6             | JAN/FEB/MAR           | 38                        | 84                      | 161                                                |
| APR/MAY/JUNE                | 2             | 1         | 3             | APR/MAY/JUNI          | E 36                      | 188                     | 277                                                |

- CURRENT YEAR GOALS FOR NEW CLUBS
- CURRENT YEAR ACTUAL NEW CLUBS
- ▲ LAST YEAR ACTUAL NEW CLUBS